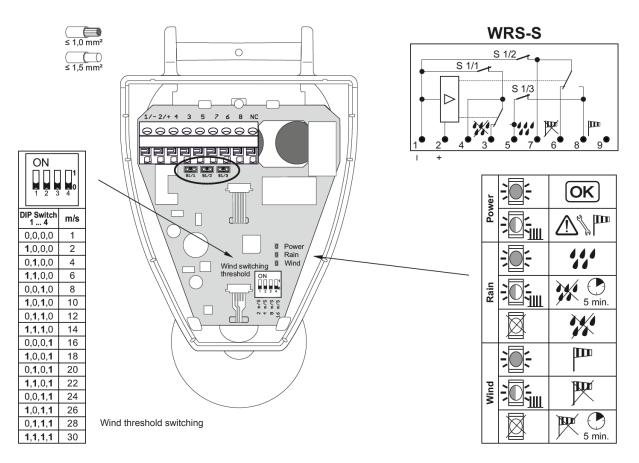

#### Features

- Adjustable wind threshold switching via dip switches
- Wiring terminals accept solid or stranded wire as appropriate for installation
- Rain signal is stored for approx 5 minutes (Rain hold time).
- Wind signal is stored for approx 10 minutes.
- Heated sensor area
- Mast and wall mount included

# Configurations