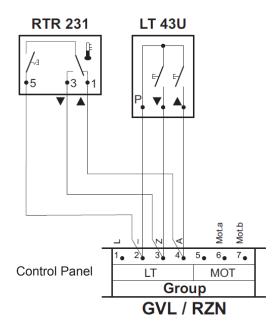

## **Applications**

For automatic control of single 24VDC actuator or actuator groups via control panel.