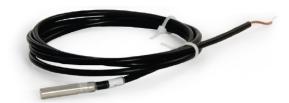

Largest Source for Window Automation in North America

## Benefits

 Ideal for smart buildings; integrate with building and home automation systems.

## **Applications**

For automatic control of single 24VDC actuator or actuator groups via control panel.

## **Features**

- Surface-mount design
- Rear wiring terminals accept solid or stranded wire as appropriate for installation
- 5-year manufacturer's warranty. Requires reading AFI Install Guide before purchase, and confirmation of project and installation specs by licensed electrical contractor







Sensor included

## **RTR 231**

| Part #    | Color | Power Input | Dimensions         |
|-----------|-------|-------------|--------------------|
| 30.902.20 | White | 24VDC       | 78mm x 83mm x 28mm |

Page 2 of 2



**RTR 231**