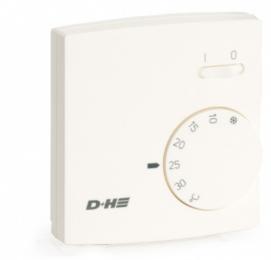

## **RTR 231**

| Part #    | Color | Power Input | Dimensions         |
|-----------|-------|-------------|--------------------|
| 30.902.20 | White | 24VDC       | 78mm x 83mm x 28mm |

Page 2 of 2

**RTR 231** 